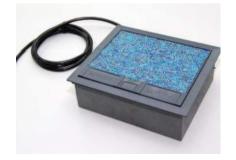

## Service Box SB75BS Access Floor Opening Type

SB75 floor box integrates power, voice and data in a modularized and easy installation, including poly-carbonate mounting lid with steel base tray, for finish floor height of 75 mm, for 3 compartments.

## The System

Overall Dimension: 250 mm X 220 mm

Height: 75 mm (access floor minimum finish height)

Mounting lid: poly-carbonate lid, reinforced with 3mm galvanized steel

at middle which recess 6.5 mm for topping.