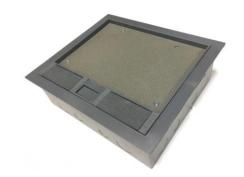

## Service Box SB75BS Access Floor Opening Type

SB75 floor box integrates power, voice and data in a modularized and easy installation, including poly-carbonate mounting lid with steel base tray, for finish floor height of 75 mm, for 3 compartments.

## The System

Overall Dimension: 250 mm X 220 mm

Height: 75 mm (access floor minimum finish height)

Mounting lid: poly-carbonate lid, reinforced with 3mm galvanized steel

at middle which recess 6.5 mm for topping.