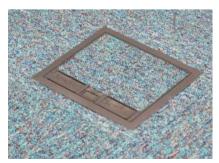

## Data Socket:

a. 2 hole snap-in bracket plate

b. 6 hole snap-in bracket plate

c. Twin data 86 steel plate

\*\* Combination style and accessories per requirement

<sup>\*\*</sup> carpet tile cut size for topping floor box: 210 mm X 146 mm

<sup>\*\*</sup> access panel cut out: 232 mm X 202 mm