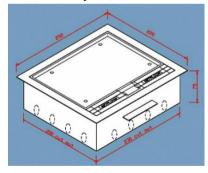

## The System

Overall Dimension: 250 mm X 220 mm

Height: 75 mm (access floor minimum finish height)

Mounting lid: poly-carbonate lid, reinforced with 3mm galvanized steel

at middle which recess 6.5 mm for topping.

Cable Exiting Flap Dimension: 30 mm X 70 mm Box Base Tray Dimension: 230 mm X 200 mm

Box Knockouts Dimension for Each Side: 2 X 20 mm (3/4") and 2 X 26 mm (1")