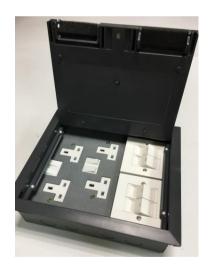

## **Compartment Plate**

Power Socket:

a. 1 X twin switched BS power socket plate. 13A, 240 V

b. 2 X twin switched BS power socket plate. 13A, 240 V

## Data Socket:

a. 2 hole snap-in bracket plate

b. 6 hole snap-in bracket plate

c. Twin data 86 steel plate

\*\* Combination style and accessories per requirement

<sup>\*\*</sup> carpet tile cut size for topping floor box: 210 mm X 146 mm